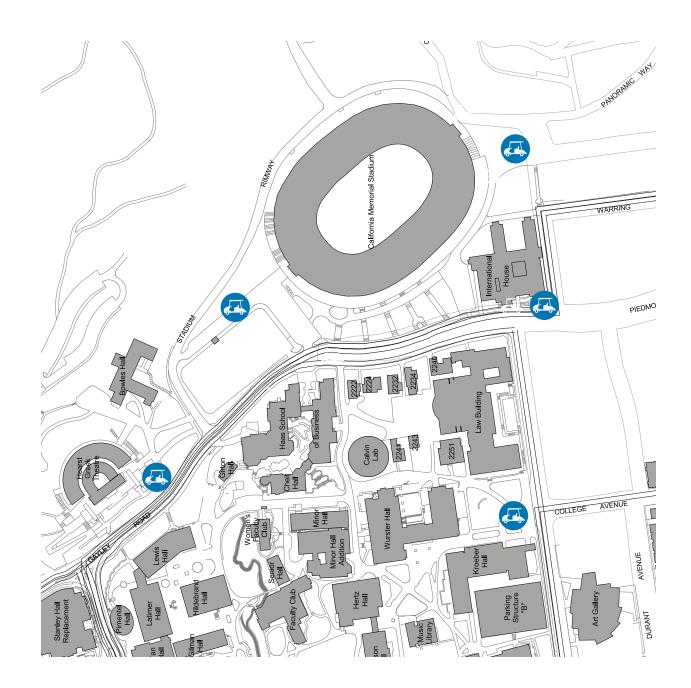

| Pick Up:                                                                                                                                                                                                                   | Drop Off:                                     |
|----------------------------------------------------------------------------------------------------------------------------------------------------------------------------------------------------------------------------|-----------------------------------------------|
| <ul> <li>Hearst Greek Theatre (Bart/Northside shuttle dropoff)</li> <li>I-House (Southside shuttle dropoff)</li> <li>Kroeber Plaza (Uber/Lyft dropoff)</li> <li>Gridiron (Gate 1)</li> <li>Prospect Ct (Gate 6)</li> </ul> | At closest gate associated with patron's seat |