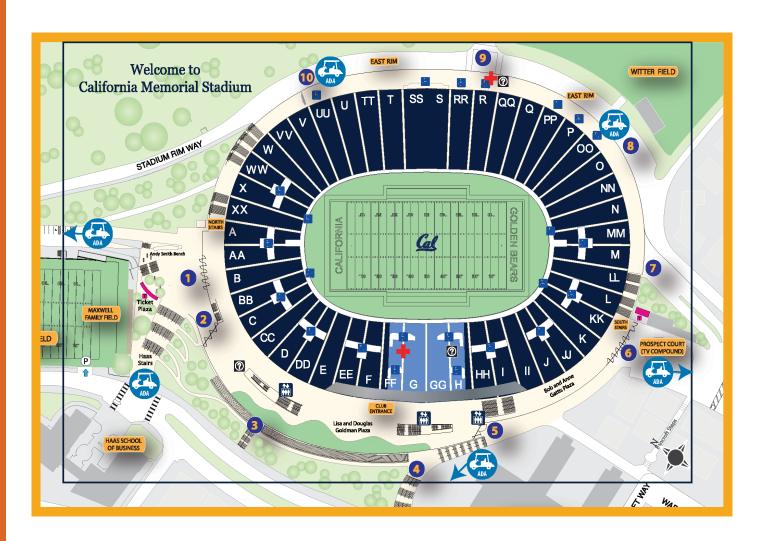

| Pick Up:                                                                                                                                               | Drop Off:                                                                                                                                               |
|--------------------------------------------------------------------------------------------------------------------------------------------------------|---------------------------------------------------------------------------------------------------------------------------------------------------------|
| <ul> <li>Gate 1 (Gridiron)</li> <li>Gate 4-5 (I-House)</li> <li>Gate 6 (Prospect Ct)</li> <li>Gate 8 (Rimway S)</li> <li>Gate 10 (Rimway N)</li> </ul> | At shuttle locations:  • Greek Theatre (Bart/Northside shuttle)  • Boalt Hall (Southside shuttle)  • ADA Specific/Special Needs:  • Prospect Ct  • Haas |