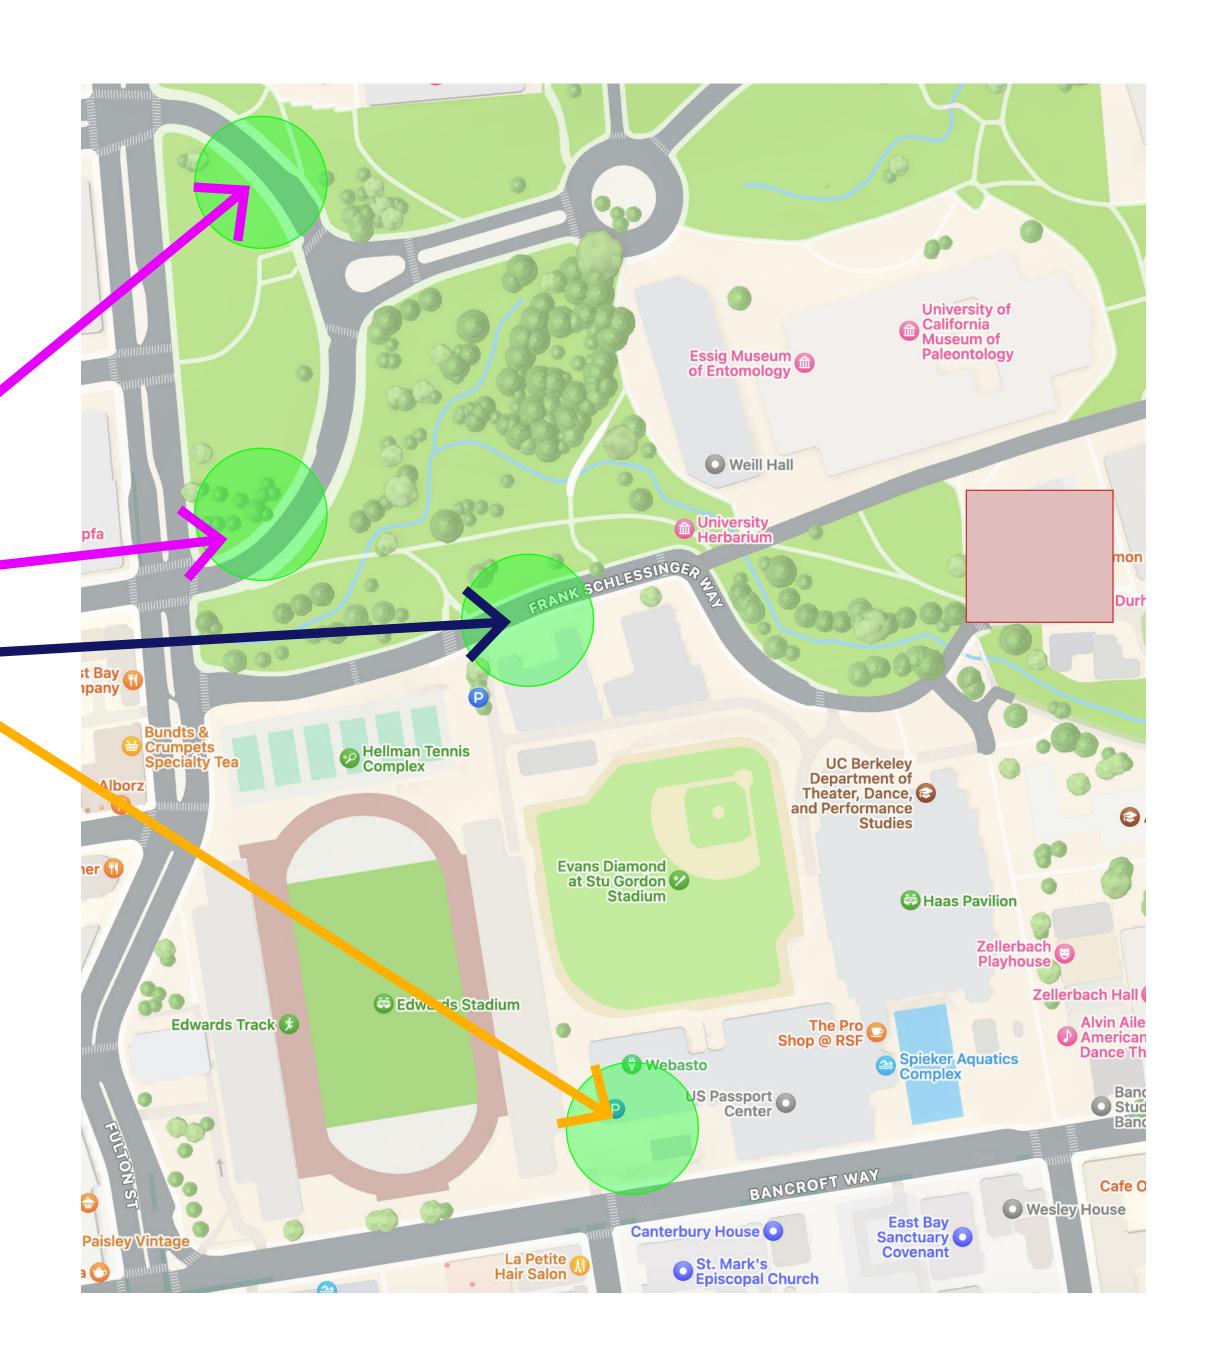

## Alternative Sites:

- West Crescent
- Frank Schlessinger Way
- Recreational Sports Facility

Questions: email us at prktrans@berkeley.edu visit our website: https://pt.berkeley.edu/dwinelleclosure

## Effective 11/1/23

The Dwinelle Lot will be closed permanently for the construction of the new Undergraduate Academic Building.

C Permit Holders (Weekdays before 5pm) and other permit holders (Weekdays after 5pm, all day on weekends and holidays) will need to find other parking areas including:

- Frank Schlessinger
- West Crescent
- Recreational Sports Facility

Please note: Dwinelle Lot will be available for season ticket permit holders for Cal Football's November 11th game versus Washington State. This lot will be closed at all other times.